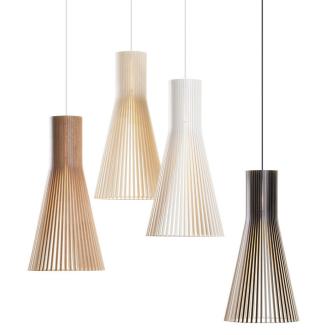

## Secto 4200 pendant lamp: Classic innovation

The very first Secto pendant lamp. An innovative modern classic that led to the birth of the Secto Design collection.

## Finishing options

Shade Cable Ceiling cup

Natural birch White White

White laminated White White

Black laminated Black Black

## Product details

Walnut veneer

Material Form pressed birch slats

Dimensions Height 60 cm

Diameter Ø 30 cm Weight 1,4 kg

White

Package 33 × 33 × 64 cm, 2,4 kg

White