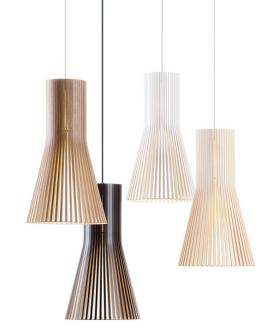

## Secto Small 4201 pendant lamp: Modern and approachable

The smaller Secto pendant is suitable for spaces with lower ceilings. Impressive in rows and larger groups.