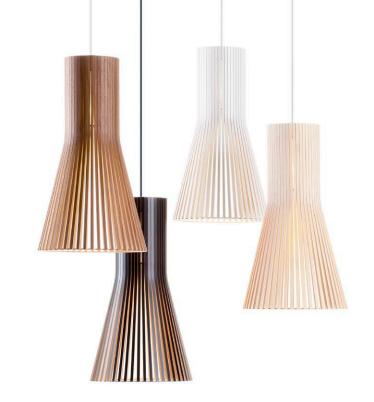

## Secto Small 4201 pendant lamp Modern and approachable

The smaller Secto pendant is suitable for spaces with lower ceilings. Impressive in rows and larger groups.

## Finishing options

| Shade           | Cable | Ceiling cup |
|-----------------|-------|-------------|
| Natural birch   | White | White       |
| White laminated | White | White       |
| Black laminated | Black | Black       |
| Walnut veneer   | White | White       |