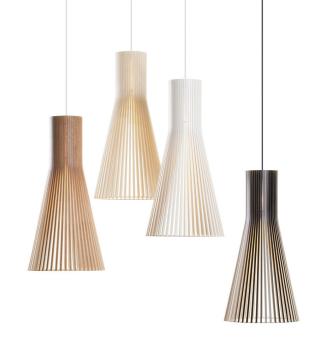

## Secto 4200 pendant lamp: Classic innovation

The very first Secto pendant lamp. An innovative modern classic that led to the birth of the Secto Design collection.

## Finishing options

Shade Cable Ceiling cup

Natural birch White White

White laminated White White

Black laminated Black Black

## **Product details**

Walnut veneer

Material Form pressed birch slats

Dimensions Height 60 cm

Diameter Ø 30 cm Weight 1,4 kg

White

Package 33 × 33 × 64 cm, 2,4 kg

White