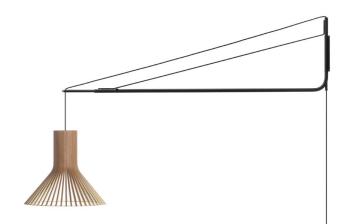

## Varsi 1000 suspension arm: Creative solution

An adjustable suspension arm for the use of the classic Secto Design pendants in new and creative ways!

## Product details

Material Fine textured powder coated steel

Dimensions Height 41 cm

> Length 130-230 cm, adjustable Weight 3,8 kg (without the pendant)

Rotation 180 degrees

Package 139 × 46 × 9 cm, 5,4 kg

Classification Ingress Protection IP20

IEC Protection Class II

CE marking

Installation The desired hanging height of the pendant is adjusted by

tightening the two screws on the arm.

Maintenance Wipe dust regularly. To remove fresh stains wipe with a