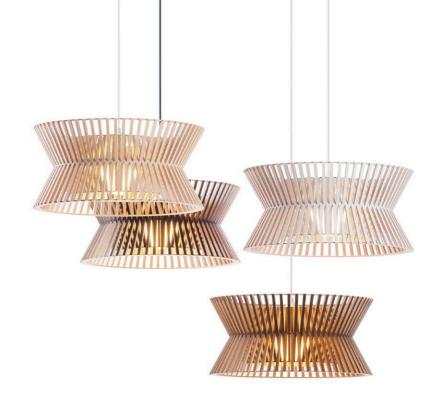

## Kontro 6000 pendant lamp Modern chandelier

Kontro 6000 is a new interpretation of the chandelier. The openness of the design spreads light widely.

## Product details (ETL / CETL)

Material Form pressed birch slats

Dimensions Height 8.3 in

Diameter Ø 17.7 in Weight 3.5 lb

Package  $18.5 \times 18.5 \times 9.4$  cm, 6.6 lb

Voltage 120V 60Hz

Light source E26 (LED max. 22 W) or GU24 (LED max.

## Finishing options

| Shade           | Cable | Ceiling cup |
|-----------------|-------|-------------|
| Natural birch   | White | White       |
| White laminated | White | White       |
| Black laminated | Black | Black       |
| Walnut veneer   | White | White       |