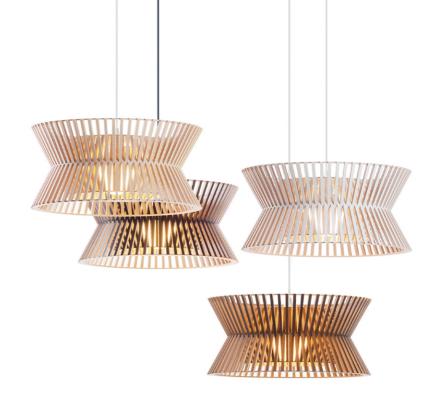

## Kontro 6000 pendant lamp Modern chandelier

Kontro 6000 is a new interpretation of the chandelier. The openness of the design spreads light widely. Designed by architect Seppo Koho, launched in 2012.