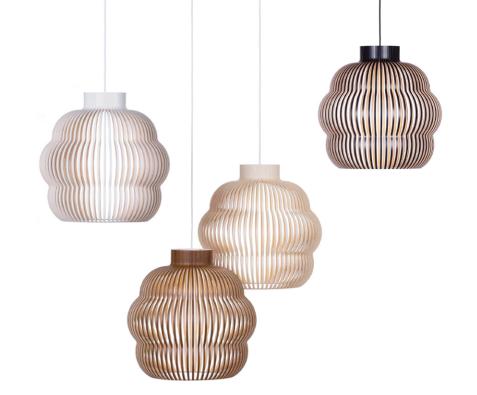

## Kumulo 5200 pendant lamp Enchanting undulation

A captivating statement piece inspired by snow-crowned trees and summery cumulus clouds. Designed by architect Seppo Koho, launched in 2024.

## Finishing options

| Shade           | Cable | Ceiling cup |
|-----------------|-------|-------------|
| Natural birch   | White | White       |
| White laminated | White | White       |
| Black laminated | Black | Black       |
| Walnut veneer   | White | White       |