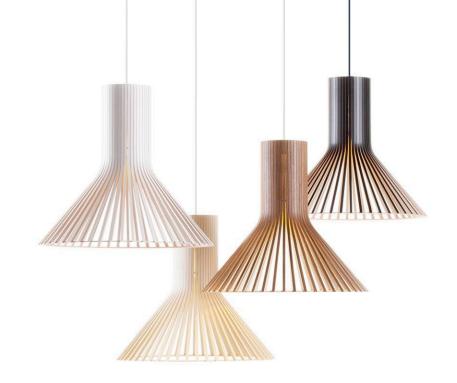

## Puncto 4203 pendant lamp Wide beam

A suspension with a practical broad light beam. Brightens up dining tables and kitchen counters. Functional and stylish.

## Finishing options

| Shade           | Cable | Ceiling cup |
|-----------------|-------|-------------|
| Natural birch   | White | White       |
| White laminated | White | White       |
| Black laminated | Black | Black       |
| Walnut veneer   | White | White       |