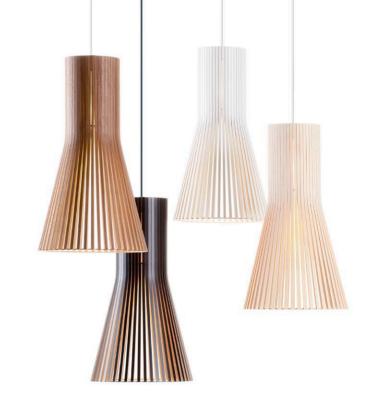

## Secto Small 4201 pendant lamp Modern and approachable

The smaller Secto pendant is suitable for spaces with lower ceilings. Impressive in rows and larger groups.

## Finishing options

| Shade           | Cable | Ceiling cup |
|-----------------|-------|-------------|
| Natural birch   | White | White       |
| White laminated | White | White       |
| Black laminated | Black | Black       |
| Walnut veneer   | White | White       |