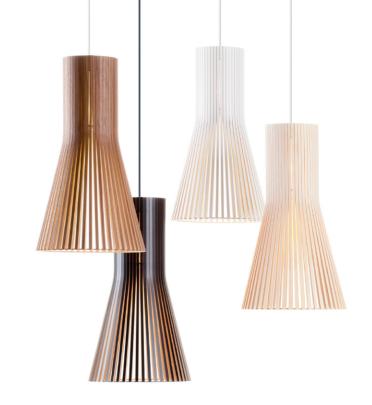

## Secto Small 4201 pendant lamp Modern and approachable

The smaller Secto pendant is suitable for spaces with lower ceilings. Impressive in rows and larger groups. Designed by architect Seppo Koho, launched in 2000.

## Finishing options

| Shade           | Cable | Ceiling cup |
|-----------------|-------|-------------|
| Natural birch   | White | White       |
| White laminated | White | White       |
| Black laminated | Black | Black       |
| Walnut veneer   | White | White       |