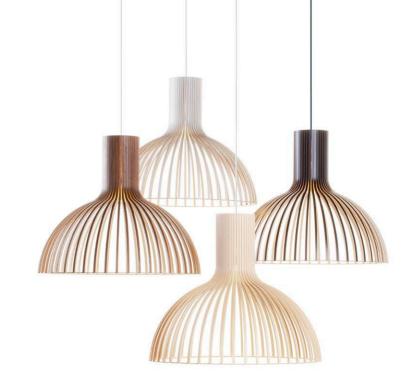

## Victo 4250 pendant lamp Soft luminosity

Victo invites people to gather around it. Perfect interior decor above a table providing a warm and cosy light.

## Finishing options

| Shade           | Cable | Ceiling cup |
|-----------------|-------|-------------|
| Natural birch   | White | White       |
| White laminated | White | White       |
| Black laminated | Black | Black       |
| Walnut veneer   | White | White       |