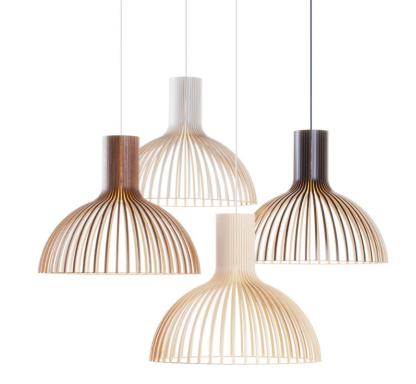

## Victo 4250 pendant lamp Soft luminosity

Victo invites people to gather around it. Perfect interior decor above a table providing a warm and cosy light. Designed by architect Seppo Koho, launched in 2006.

## Finishing options

| Shade           | Cable | Ceiling cup |
|-----------------|-------|-------------|
| Natural birch   | White | White       |
| White laminated | White | White       |
| Black laminated | Black | Black       |
| Walnut veneer   | White | White       |