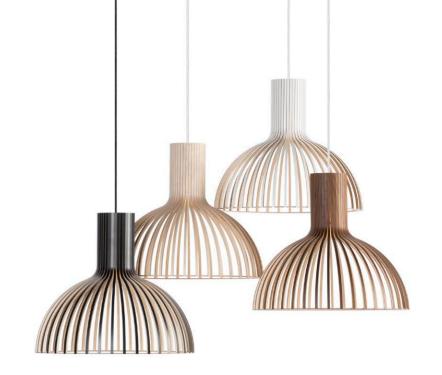

## Victo Small 4251 pendant lamp Light and versatile

A resized solution to compact interiors and captivating lamp installations. Attractive both on its own and in groups.

## Finishing options

| Shade           | Cable | Ceiling cup |
|-----------------|-------|-------------|
| Natural birch   | White | White       |
| White laminated | White | White       |
| Black laminated | Black | Black       |
| Walnut veneer   | White | White       |