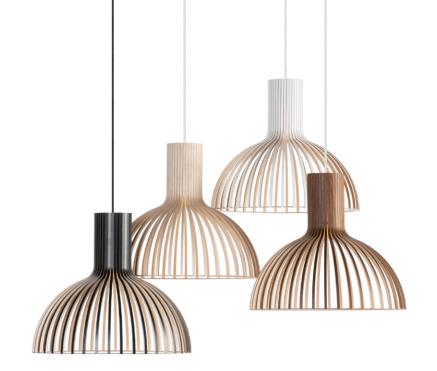

## Victo Small 4251 pendant lamp Light and versatile

A resized solution to compact interiors and captivating lamp installations. Attractive both on its own and in groups. Designed by architect Seppo Koho, launched in 2020.

## Finishing options

| Shade           | Cable | Ceiling cup |
|-----------------|-------|-------------|
| Natural birch   | White | White       |
| White laminated | White | White       |
| Black laminated | Black | Black       |
| Walnut veneer   | White | White       |