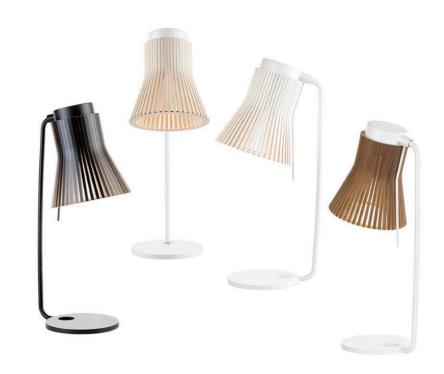

## Petite 4620 table lamp Directable

The Petite table lamp for the office desk. The swinging shade is convenient for directing the light. Also brightens any night stand.

## Finishing options

| Shade           | Stand | Cable |
|-----------------|-------|-------|
| Natural birch   | White | White |
| White laminated | White | White |
| Black laminated | Black | Black |
| Walnut veneer   | White | White |
|                 |       |       |