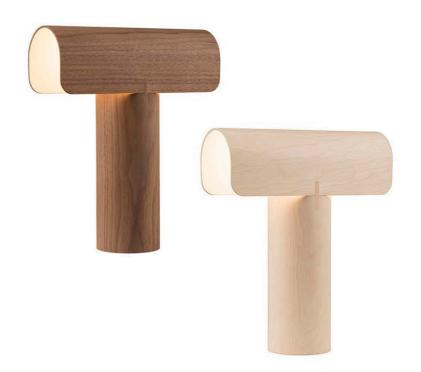

## Teelo 8020 table lamp Sculptural and refined

A bold table lamp with a sculptural tone. Note the detail in the design of the joints.

## Finishing options

Shade Inner case Cable

Natural birch White White

Walnut veneer White White

Secto Design Oy Kauppalantie 12 02700 Kauniainen Finland

tel. +358 9 5050 598 info@sectodesign.fi www.sectodesign.com