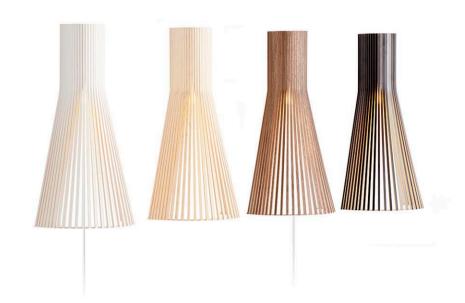

## Finishing options

| Shade           | Back plate | Cable |
|-----------------|------------|-------|
| Natural birch   | White      | White |
| White laminated | White      | White |
| Black laminated | White      | White |
| Walnut veneer   | White      | White |