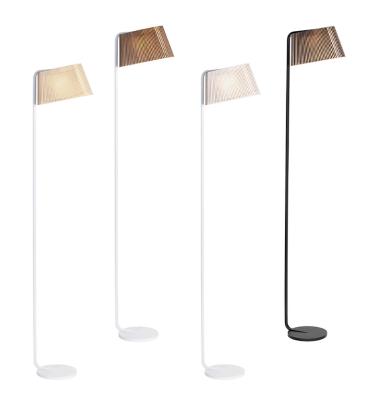

## Owalo 7010 floor lamp Formal elegance

A light and dignified floor lamp using built-in LEDs. A stand out silhouette when placed by a wall. Designed by architect Seppo Koho, launched in 2011.

## Product details

Material Form pressed birch slats, fine textured

powder coated steel stand, acrylic diffuser

Dimensions Height 168 cm

Depth 35 cm Width 7 cm Base Ø 22 cm Weight 8,2 kg

Package 174 × 42 × 25 cm, 11,3 kg

## Finishing options

| Shade           | Stand | Cable |
|-----------------|-------|-------|
| Natural birch   | White | Black |
| White laminated | White | Black |
| Black laminated | Black | Black |
| Walnut veneer   | White | Black |