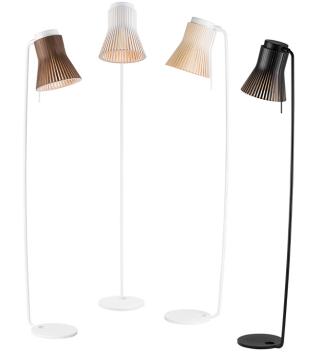

## Petite 4610 floor lamp Unique height

The exceptional height and the rotating shade of the Petite 4610 floor lamp makes it the perfect companion to an armchair or a desk. Designed by architect Seppo Koho, launched in 2018.

## Finishing options

| Shade           | Stand | Cable |
|-----------------|-------|-------|
| Natural birch   | White | White |
| White laminated | White | White |
| Black laminated | Black | Black |
| Walnut veneer   | White | White |