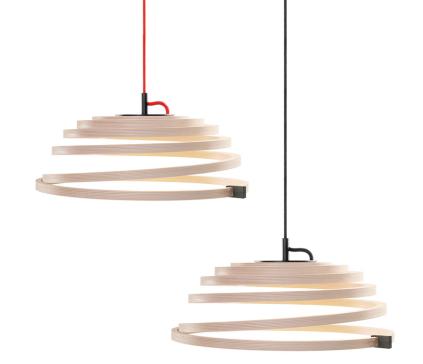

## **Secto** DESIGN

This playful free falling spiral shaped pendant uses the latest LED technology and comes conveniently flat packed! Designed by architect Seppo Koho, launched in 2012.

## Product details

Material Form pressed birch slats, fine textured

powder coated aluminium case, acrylic

diffuser

Dimensions Height ~25-35 cm

Diameter Ø 50 cm Weight 2,8 kg

Package  $53 \times 52 \times 16$  cm, 4,2 kg

## Finishing options

Shade Case Cable Ceiling cup

Natural birch Black Red Black

Natural birch Black Black Black

Secto Design Oy Kauppalantie 12 02700 Kauniainen Finland

tel. +358 9 5050 598 info@sectodesign.fi www.sectodesign.fi