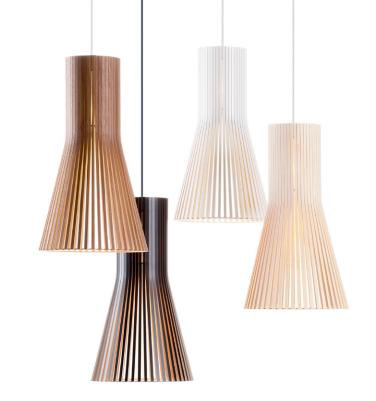

## Secto Small 4201 pendant lamp Modern and approachable

The smaller Secto pendant is suitable for spaces with lower ceilings. Impressive in rows and larger groups. Designed by architect Seppo Koho, launched in 2000.

## Product details

Material Form pressed birch slats

Dimensions Height 45 cm

Diameter Ø 25 cm Weight 1,2 kg

Package  $26 \times 26 \times 50$  cm, 1,7 kg

Voltage 220-240VAC 50Hz

Light source E27 base, LED max 20 W. Comes with a LED

## Finishing options

Shade Cable Ceiling cup

Natural birch White White

White laminated White White

Black laminated Black Black

Walnut veneer White White

Secto Design Oy Kauppalantie 12 02700 Kauniainen

Finland