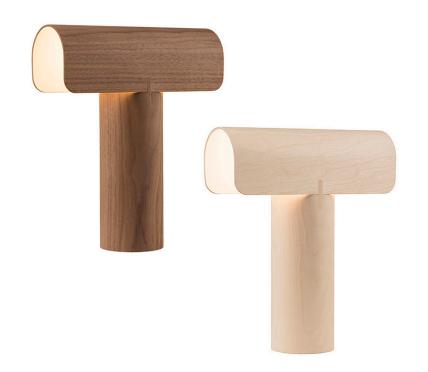

## Teelo 8020 table lamp Sculptural and refined

A bold table lamp with a sculptural tone. Note the detail in the design of the joints. Designed by architect Seppo Koho, launched in 2016.

## Product details

Material Form pressed birch slats, powder coated

steel stand

Dimensions Height 38 cm

Width 33 cm Diameter Ø 11 cm Weight 1,0 kg

Package 42 × 38 × 16 cm, 1,7 kg

Voltage 220-240VAC 50Hz

Light source E27 base, LED max 20 W. Comes with a LED

## Finishing options

Shade Inner case Cable

Natural birch White White

Walnut veneer White White

Secto Design Oy Kauppalantie 12 02700 Kauniainen

Finland

tel. +358 9 5050 598 info@sectodesign.fi www.sectodesign.fi