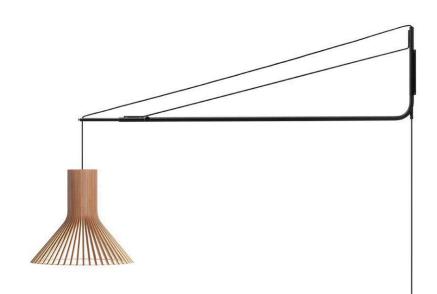

## Varsi 1000 suspension arm Creative solution

An adjustable suspension arm for the use of the classic Secto Design pendants in new and creative ways!

## Product details

Material Fine textured powder coated steel

Dimensions Height 41 cm

Length 130–170 cm, adjustable Weight 3,8 kg (without the pendant)

Rotation 180 degrees

Package  $139 \times 46 \times 9$  cm, 5,4 kg

Classification Ingress Protection IP20, IEC Protection

Class II, CE marking

Installation The desired hanging height of the pendant is

adjusted by tightening the two screws on the

arm.

Maintenance Wipe dust regularly. To remove fresh stains